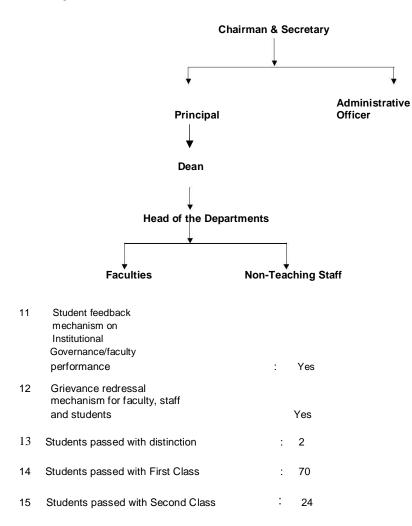

:

10 Organizational Chart

| S.No | Course    | I Year 2 | 017-18   | II Year 2 | 016-17   | III Year 2015-16 |          | IV Year 2014-15 |          |
|------|-----------|----------|----------|-----------|----------|------------------|----------|-----------------|----------|
|      |           | Intake   | Admitted | Intake    | Admitted | Intake           | Admitted | Intake          | Admitted |
| 1    | B.E-CIVIL | 120      | 62       | 120       | 102      | 120              | 78       | 120             | 112      |
| 2    | B.E-CSE   | 120      | 120      | 120       | 117      | 120              | 65       | 120             | 110      |
| 3    | B.E- ECE  | 120      | 94       | 120       | 110      | 120              | 96       | 120             | 94       |
| 4    | B.E-EEE   | 60       | 57       | 60        | 60       | 60               | 44       | 60              | 60       |
| 5    | B.Tech-IT | 60       | 54       | 60        | 60       |                  |          |                 |          |
| 6    | M.E-CSE   | 0        | 0        | 18        | 18       |                  |          |                 |          |